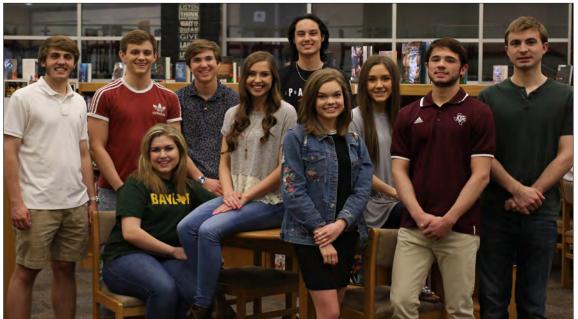

#### Top-Ten

An incredible amount of devotion, commitment, and adherence has earned ten students the right to sit in the front row at graduation. These students have made many

sacrifices throughout high school

and worked tirelessly to earn their place in the top ten. Natalie Brown, Bailey Carl, Benjamin Collins, Elizabeth Dagg, Miranda Downe, Andrew Hennes, Blaze McMellian, Maximillian Mirelez, Christopher Piel, and Koy Randall have soared and reached the highest academic and extracurricular potential. They are and will continue to be Arygle's pride and joy.

The Talon | 9

Top 10 seniors from left to right: Blaze McMellian, Koy Randall, Natalie Brown, Christopher Piel, Elizabeth Dagg, Maximillian Mirelez, Miranda Downe (Salutatorian), Bailey Carl, Benjamin Collins, and Andrew Hennes (Valedictorian). (Campbell Wilmot/The Talon News)