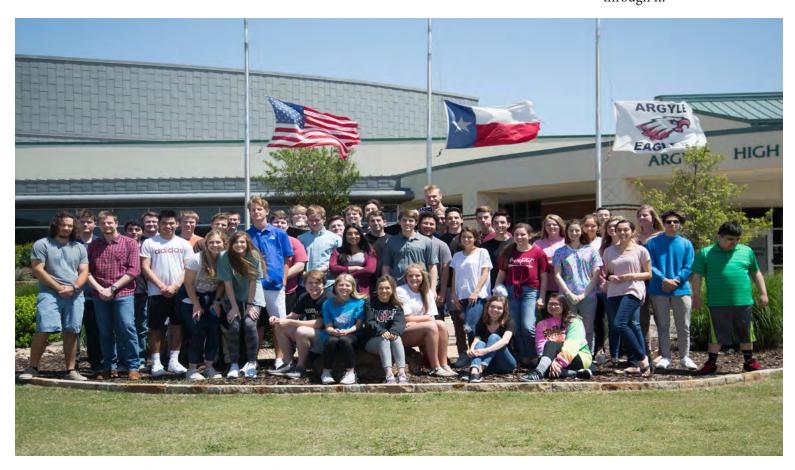

The Talon | 9

Top 10 seniors from left to right: Blaze McMellian, Koy Randall, Natalie Brown, Christopher Piel, Elizabeth Dagg, Maximillian Mirelez, Miranda Downe (Salutatorian), Bailey Carl, Benjamin Collins, and Andrew Hennes (Valedictorian). (Campbell Wilmot/The Talon News)