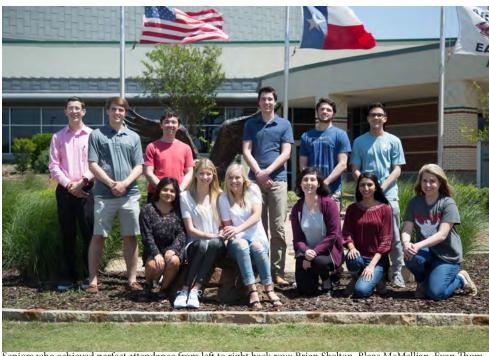

#### **Perfect Attendance**

Fourteen students have been here day after day, experiencing every moment and memory of their senior year. Perfect attendance takes incredible dedication, hard work, and a great immune system.

Natalie Brown, Bailey Carl, Benjamin Collins, Leighton Eschle, Claire Funck, Shivani

Gandhi, Sara Garcia, Jacob King, Rhiannon Kosla, Hailey Kuhn, Mira Lillard, Alexandra Miguel, Brian Shelton, and John Walsh have greeted each day of their senior year and will greet each day of their future. Senior Natalie Brown attended every day of high school. These seniors are ready for their path to success.

Seniors who achieved perfect attendance from left to right back row: Brian Shelton, Blaze McMellian, Evan Thomas, John Walsh, Ben Collins, Jake King. Bottom: Sarah Garcia, Leighton Eschle, Mira Lillard, Alex Miguel, Shivani Ghandi, Natalie Brown. Not pictured: Rhiannon Kosla and Bailey Carl. (Gigi Robertson/The Talon News)