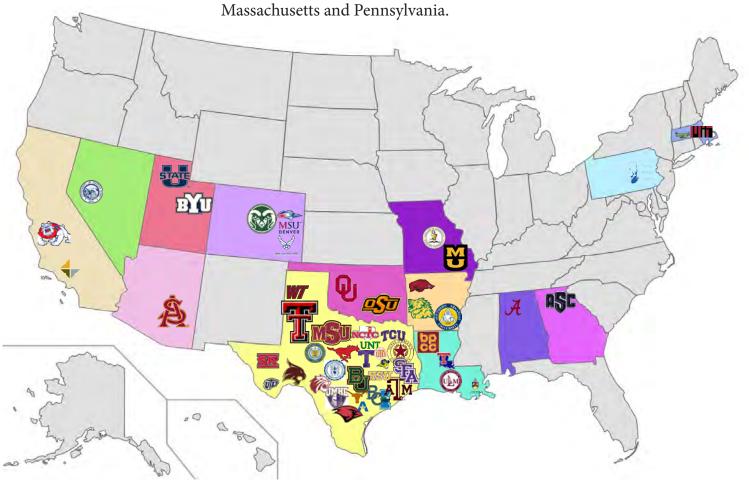

#### THE CLASS OF 2018

plans to attend Universities that span 2,983 miles, from Texas to California, Nevada,

## MOST COMMON COLLEGES

#### STUDENTS TRAVELING FURTHEST

| COLLEGE                       | #ATTENDING | COLLEGE                               | MILES | STUDENT           |
|-------------------------------|------------|---------------------------------------|-------|-------------------|
| Texas Tech University         | 20         | Massachusetts Institute of Technology | 1854  | Andrew Hennes     |
| Oklahoma State University     | 13         | Newbury College                       | 1852  | Christian Zarcone |
| University of North Texas     | 12         | California State University at Fresno | 1656  | Gabby Standifer   |
| University of Arkansas        | 11         | Thomas Jefferson University           | 1508  | Keegan Guidry     |
| University of Texas at Austin | 11         | Utah State University                 | 1351  | Adam Tapp         |
| Texas A&M University          | 7          | University of Nevada at Reno          | 1285  | Miranda Miller    |
| University of Texas at Dallas | 6          | Brigham Young University              | 1171  | Koy Randall       |
| Tarleton State University     | 6          | Arizona State University              | 1054  | Jane Coghlan      |
| Texas Christian University    | 5          | Colorado State University             | 903   | Nicolas Golden    |
| Texas State University        | 4          | Agnes Scott College                   | 831   | Alex Miguel       |